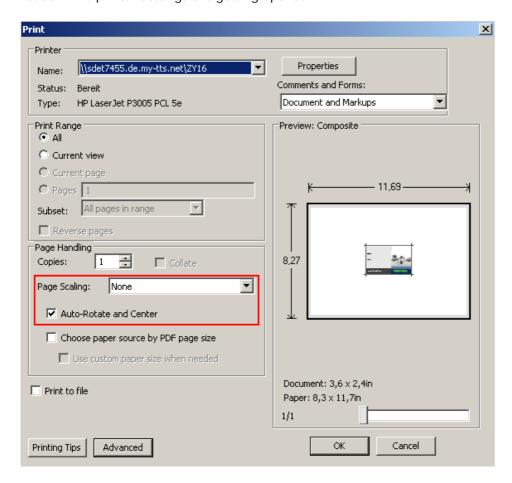

## Printer settings

For printing your personalized label please click on the button "Print" in your Adobe® Acrobat® Reader. The printer settings are getting opened.

Please check if all settings are marked as shown above. The "Page Scaling" should be "None" and the "Auto-Rotate and Center"-Option should be checked (see red box above). Then press on "OK" and your printer will start printing.