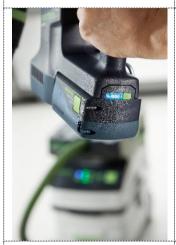

## Image: Festool-KHC18-01.jpg

The KHC 18 cordless combi hammer is extremely robust, highly resilient and durable – thanks to its powerful brushless EC-TEC motor and the pneumatic hammer mechanism.

#### Image: Festool-KHC18-02.jpg

The KHC 18 cordless combi hammer is extremely robust, highly resilient and durable – thanks to its powerful brushless EC-TEC motor and the pneumatic hammer mechanism.