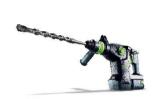

## Image: Festool-KHC18-01.jpg

The KHC 18 cordless combi hammer is extremely robust, highly resilient and durable – thanks to its powerful brushless EC-TEC motor and the pneumatic hammer mechanism.