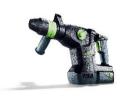

#### Image: Festool-KHC18-02.jpg

The KHC 18 cordless combi hammer is extremely robust, highly resilient and durable – thanks to its powerful brushless EC-TEC motor and the pneumatic hammer mechanism.